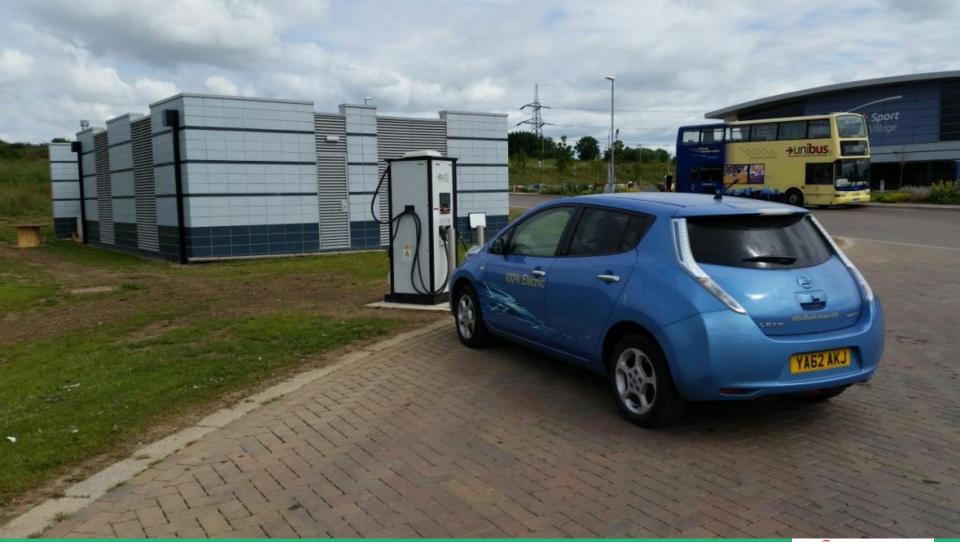

### **EV charging points**

#### Rapid chargers... the new fuel station

I'm looking for ...

| Home      | Plan a Journey    | Walking | Cycling | Buses | Car Sharing | Driving | About | Contact Us | My Travel York |
|-----------|-------------------|---------|---------|-------|-------------|---------|-------|------------|----------------|
| Driving » | Electric Vehicles |         |         |       |             |         |       |            |                |