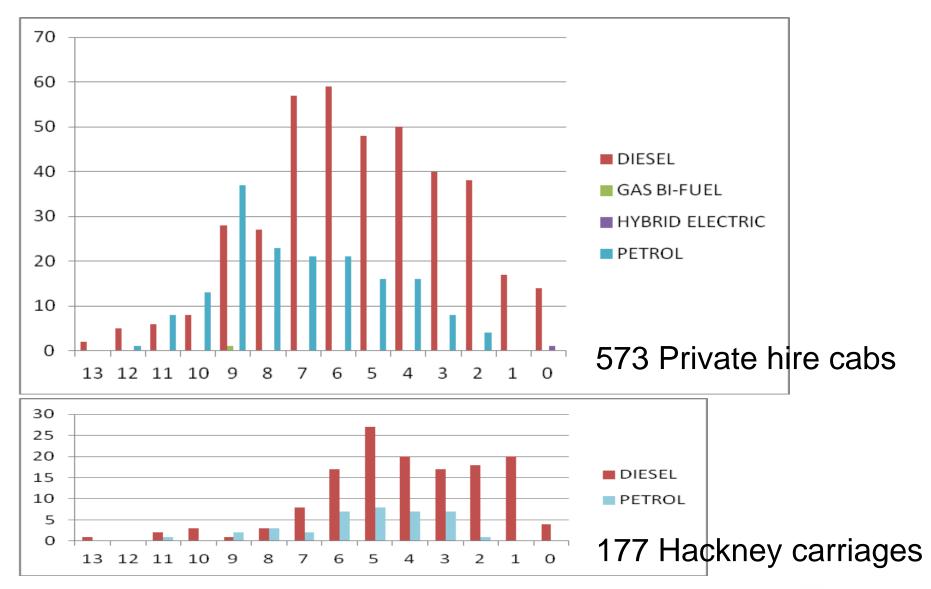

### Mike Southcombe Environmental Protection Manager



## The problem...?





# **NO2 levels York**



YORK

# Incentives for diesel

- Taxation
- Car scrappage
- High frequency buses & taxis
- Bus service Operators Grant (BSOG)





#### Low Emission Strategy







Environmental Protection Unit Communities and Neighbourhoods

October 2012



# Bus routes 80%+ of bus traffic can run zero emission

York





#### **Electric bus fleet**





#### Taxis – 77% diesel





#### Low emission taxis York





### **Ultra low emission vehicles**





### **EV charging points**





#### Rapid chargers... the new fuel station







I'm looking for ...



| Home      | Plan a Journey    | Walking | Cycling | Buses | Car Sharing | Driving | About | Contact Us | My Travel York |
|-----------|-------------------|---------|---------|-------|-------------|---------|-------|------------|----------------|
| Driving » | Electric Vehicles |         |         |       |             |         |       |            |                |

#### **Electric Vehicles**



Are you switched on to the benefits of electric cars?

#### Driving

About Driving in York Why Drive? Plan a Journey by Car Car Parking Saving on Driving Costs Using Your Car Less Fuels Electric Vehicles How to c