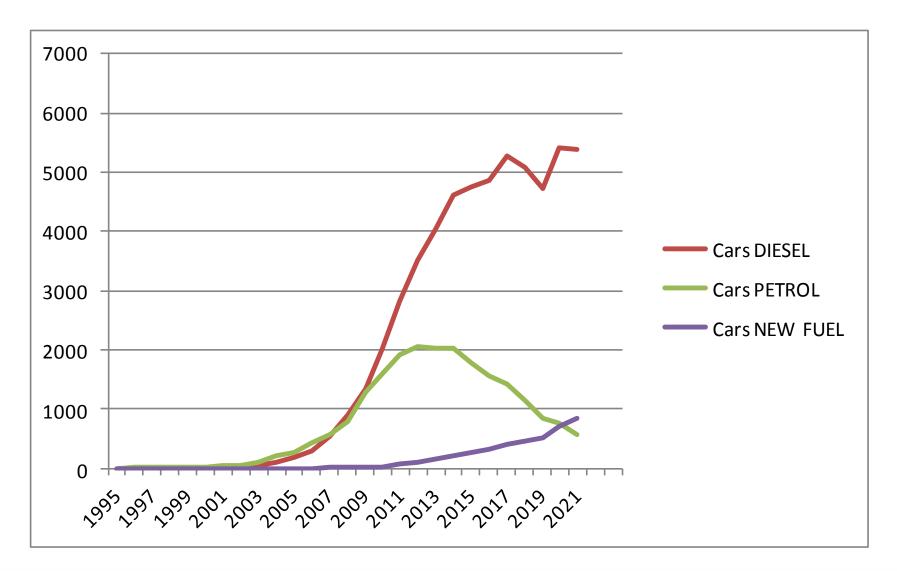

----|---------|-------|-------------|---------|-------|------------|----------------|
| Driving » | Electric Vehicles |         |         |       |             |         |       |            |                |

#### **Electric Vehicles**



Are you switched on to the benefits of electric cars?

#### Driving

About Driving in York Why Drive? Plan a Journey by Car Car Parking Saving on Driving Costs Using Your Car Less Fuels Electric Vehicles How to charge your car Where to charge your car Where to charge your car Road Safety and Skills -Driving 20mph speed limits



Go Ultra Low- find out more about ultra-low emission vehicles (external website).



Has your community pledged to join our campaign to make roads safer? Sign up today.







#### Projected vehicle movements by fuel type 2021







# Any questions...?



mike.southcombe@york.gov.uk