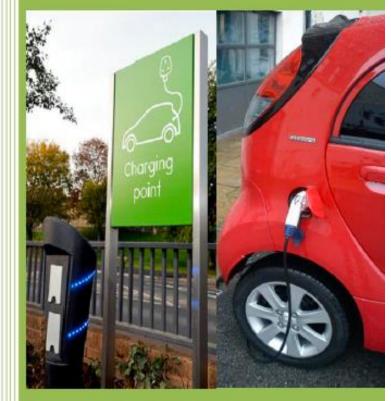

### **EV charging points**

#### Rapid chargers... the new fuel station

I'm looking for ...

| Home      | Plan a Journey    | Walking | Cycling | Buses | Car Sharing | Driving | About | Contact Us | My Travel York |
|-----------|-------------------|---------|---------|-------|-------------|---------|-------|------------|----------------|
| Driving » | Electric Vehicles |         |         |       |             |         |       |            |                |