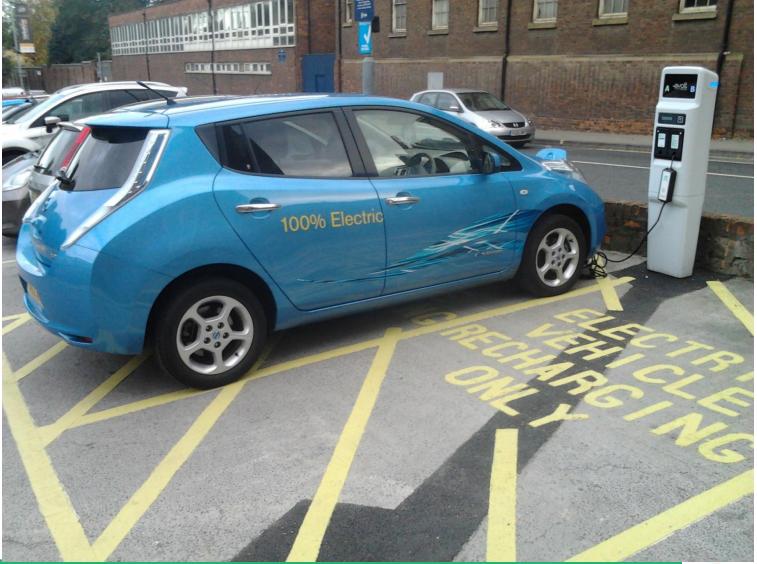

### Mike Southcombe Environmental Protection Manager



## The problem...?





# **NO2 levels York**



YORK

# Incentives for diesel

- Taxation
- Car scrappage
- High frequency buses & taxis
- Bus service Operators Grant (BSOG)





#### Low Emission Strategy







Environmental Protection Unit Communities and Neighbourhoods

October 2012



# Bus routes 80%+ of bus traffic can run zero emission

York





#### **Electric bus fleet**





#### Taxis – 77% diesel





#### Low emission taxis York





### **Ultra low emission vehicles**





### **EV charging points**





#### Rapid chargers... the new fuel station







I'm looking for ...



| Home      | Plan a Journey    | Walking | Cycling | Buses | Car Sharing | Driving | About | Contact Us | My Travel York |
|-----------|-------------------|---------|---------|-------|-------------|---------|-------|------------|----------------|
| Driving » | Electric Vehicles |         |         |       |             |         |       |            |                |

#### **Electric Vehicles**



Are you switched on to the benefits of electric cars?

#### Driving

About Driving in York Why Drive? Plan a Journey by Car Car Parking Saving on Driving Costs Using Your Car Less Fuels Electric Vehicles How to charge your car Where to charge your car Where to charge your car Road Safet