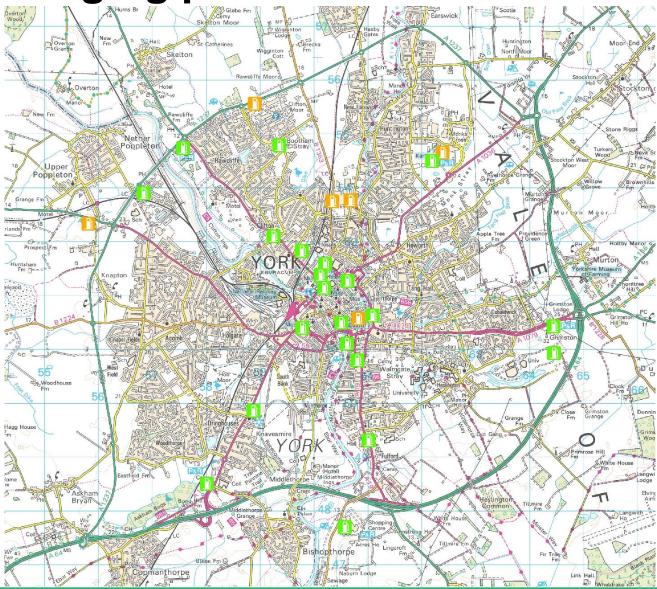

### **EV charging points**

#### Rapid chargers... the new fuel station

I'm looking for ...

| Home      | Plan a Journey    | Walking | Cycling | Buses | Car Sharing | Driving | About | Contact Us | My Travel York |
|-----------|-------------------|---------|---------|-------|-------------|---------|-------|------------|----------------|
| Driving » | Electric Vehicles |         |         |       |             |         |       |            |                |