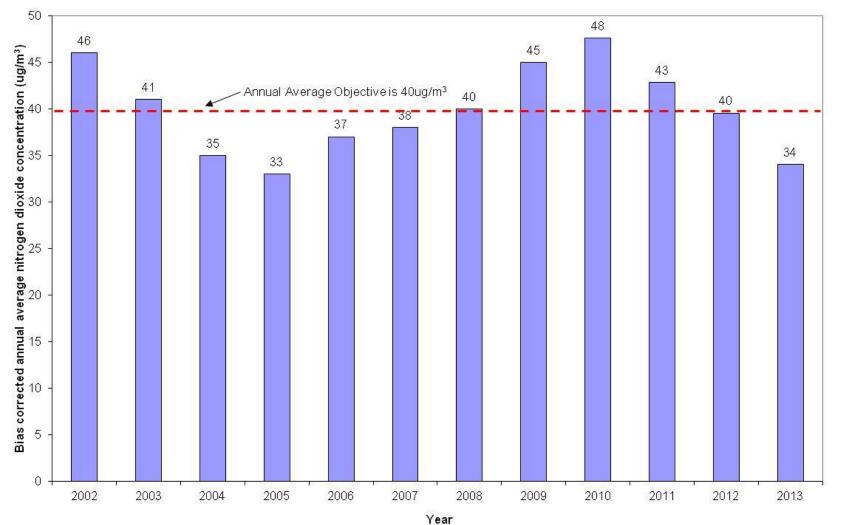

### Mike Southcombe Environmental Protection Manager



## The problem...?





# **NO2 levels York**



YORK

# Incentives for diesel

- Taxation
- Car scrappage
- High frequency buses & taxis
- Bus service Operators Grant (BSOG)





#### Low Emission Strategy







Environmental Protection Unit Communities and Neighbourhoods

October 2012



# Bus routes 80%+ of bus traffic can run zero emission

York





#### **Electric bus fleet**





#### Taxis – 77% diesel





#### Low emission taxis York





### **Ultra low emission vehicles**





### **EV charging points**





#### Rapid chargers... the new fuel station







I'm looking for ...



| Home      | Plan a Journey    | Walking | Cycling | Buses | Car Sharing | Driving | About | Contact Us | My Travel York |
|-----------|-------------------|---------|---------|-------|-------------|---------|-------|------------|----------------